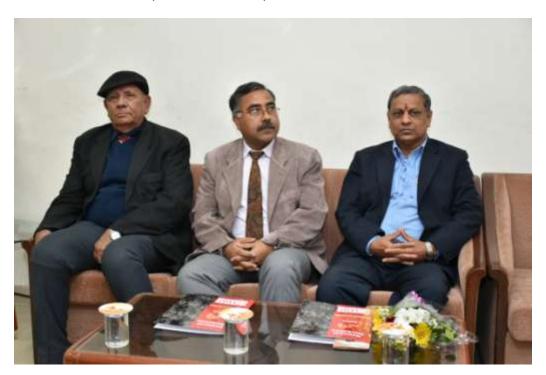

# **DAY-1** (08-02-2016)

A two days National Workshop on Design and Automation was organized by Deptt. Of Mechanical Engineering Bhagwant University Ajmer on Feb 08-09 successfully. The work shop was inaugurated by **Er. Pradeep Nathani** (Add. Chief engineer Nagar Nigam Ajmer) he was of the opinion that to meet the customer requirement of good quality, optimum cost and easily design for products and services, design and automation is necessary for manufacturing. He should be well conversant with the latest design and automation tools. After inauguration first technical session taken up by **Ms Namrata Vijay** (Product Manager and Head of Mahrasthtra Region CADD centre).

Day-2 (09-02-2016)

On second day we had three technical session. First technical session is taken by **Er. P.K Saxena** (JGM. HMT Ajmer). He explained about various design element of CNC machine and different automation process.

Second Technical session was taken by **Er. Jitendra Prasad** (DGM Electrical and Electronics HMT Ajmer). He spoke about all electrical and electronics unit used for automation, he explained about each element used in electronic control system including PLC unit and showed video presentation of different automation process and their application. Pneumatic automatic and robotics automation was also demonstrated.

Third technical session was taken by **Er. Vimal Gupta** (Centre Head CADD centre Ajmer) who spoke on solid work software.

For the valedictory session chief guest was **Er. D.B Mundra** (Jt President Toshniwal Industry Pvt. Ltd Ajmer) who also shared his experience on design and automation with his vast experience of cement industry for which he had been the project head