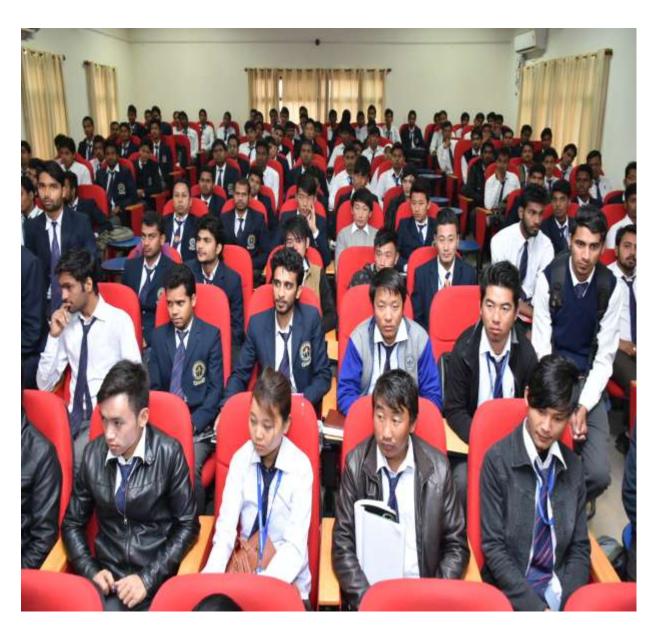

# **DAY-1** (08-02-2016)

A two days National Workshop on Design and Automation was organized by Deptt. Of Mechanical Engineering Bhagwant University Ajmer on Feb 08-09 successfully. The work shop was inaugurated by **Er. Pradeep Nathani** (Add. Chief engineer Nagar Nigam Ajmer) he was of the opinion that to meet the customer requirement of good quality, optimum cost and easily design for products and services, design and automation is necessary for manufacturing. He should be well conversant with the latest design and automation tools. After inauguration first technical session taken up by **Ms Namrata Vijay** (Product Manager and Head of Mahrasthtra Region CADD centre).