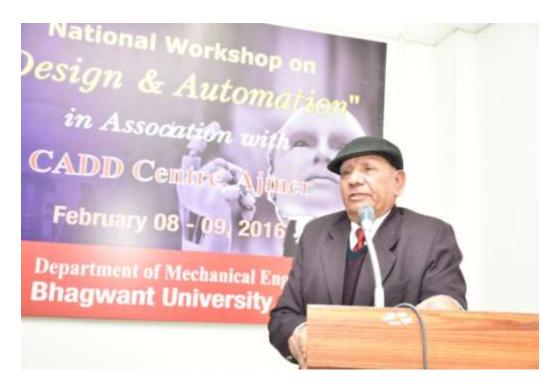

# **DAY-1** (08-02-2016)

A two days National Workshop on Design and Automation was organized by Deptt. Of Mechanical Engineering Bhagwant University Ajmer on Feb 08-09 successfully. The work shop was inaugurated by **Er. Pradeep Nathani** (Add. Chief engineer Nagar Nigam Ajmer) he was of the opinion that to meet the customer requirement of good quality, optimum cost and easily design for products and services, design and automation is necessary for manufacturing. He should be well conversant with the latest design and automation tools. After inauguration first technical session taken up by **Ms Namrata Vijay** (Product Manager and Head of Mahrasthtra Region CADD centre).