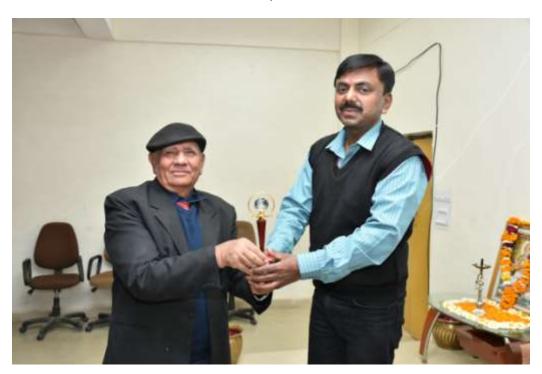

# **DAY-1** (08-02-2016)

A two days National Workshop on Design and Automation was organized by Deptt. Of Mechanical Engineering Bhagwant University Ajmer on Feb 08-09 successfully. The work shop was inaugurated by **Er. Pradeep Nathani** (Add. Chief engineer Nagar Nigam Ajmer) he was of the opinion that to meet the customer requirement of good quality, optimum cost and easily design for products and services, design and automation is necessary for manufacturing. He should be well conversant with the latest design and automation tools. After inauguration first technical session taken up by **Ms Namrata Vijay** (Product Manager and Head of Mahrasthtra Region CADD centre).

She informed about the engineering trend in mechanical design, then design cycle starting from idea generation to prototype development, she then explained about different software viz Creo, CATIA, NXCADD,NXCAM and CAE, Solid works and ANSYS software for analysis purpose and their field of application. She then Spoke about reverse engineering.