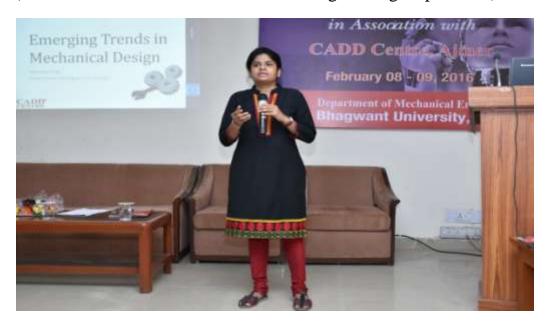

# **DAY-1** (08-02-2016)

A two days National Workshop on Design and Automation was organized by Deptt. Of Mechanical Engineering Bhagwant University Ajmer on Feb 08-09 successfully. The work shop was inaugurated by **Er. Pradeep Nathani** (Add. Chief engineer Nagar Nigam Ajmer) he was of the opinion that to meet the customer requirement of good quality, optimum cost and easily design for products and services, design and automation is necessary for manufacturing. He should be well conversant with the latest design and automation tools. After inauguration first technical session taken up by **Ms Namrata Vijay** (Product Manager and Head of Mahrasthtra Region CADD centre).

She informed about the engineering trend in mechanical design, then design cycle starting from idea generation to prototype development, she then explained about different software viz Creo, CATIA, NXCADD,NXCAM and CAE, Solid works and ANSYS software for analysis purpose and their field of application. She then Spoke about reverse engineering.