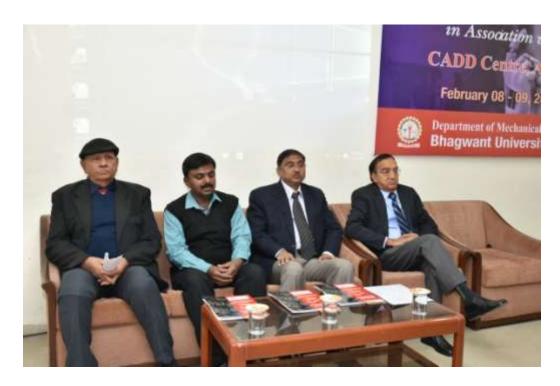

# **DAY-1** (08-02-2016)

A two days National Workshop on Design and Automation was organized by Deptt. Of Mechanical Engineering Bhagwant University Ajmer on Feb 08-09 successfully. The work shop was inaugurated by **Er. Pradeep Nathani** (Add. Chief engineer Nagar Nigam Ajmer) he was of the opinion that to meet the customer requirement of good quality, optimum cost and easily design for products and services, design and automation is necessary for manufacturing. He should be well conversant with the latest design and automation tools. After inauguration first technical session taken up by **Ms Namrata Vijay** (Product Manager and Head of Mahrasthtra Region CADD centre).

Day-2 (09-02-2016)

On second day we had three technical session. First technical session is taken by **Er. P.K Saxena** (JGM. HMT Ajmer). He explained about various design element of CNC machine and different automation process.

Second Technical session was taken by **Er. Jitendra Prasad** (DGM Electrical and Electronics HMT Ajmer). He spoke about all electrical and electronics unit used for automation, he explained about each element used in electronic control system including PLC unit and showed video presentation of different automation process and their application. Pneumatic automatic and robotics automation was also demonstrated.

Third technical session was taken by **Er. Vimal Gupta** (Centre Head CADD centre Ajmer) who spoke on solid work software.

For the valedictory session chief guest was **Er. D.B Mundra** (Jt President Toshniwal Industry Pvt. Ltd Ajmer) who also shared his experience on design and automation with his vast experience of cement industry for which he had been the project head