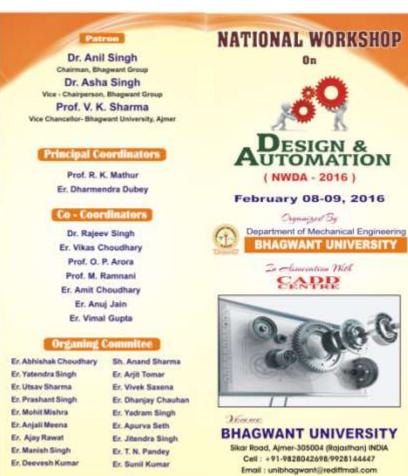

# NATIONAL WORKSHOP

# ON DESIGN AND AUTOMATION FEB 08-09 2016

Organized by:- Deptt. Of Mechanical Engineering

Department of Mechanical Engineering.

National workshop on Design & Automation

#### Objectives of The Workshop

NWBA-2016 is a premier Workshop being organized by Blugwant University, Ajmer on Feb. 05-09, 2016. The National Workshop on Design and Automation ( NWDA 2016) aims at bringing together the Researchers, Scientists, Engineers, and Industry Experts in oreas of Engineering and Technology and it will be a National Forum for the dissemination of Original research. New ideas and Practical Development experiences. Workshop will the focus on frontier topics in the field of Design and Automation NWDA - 2016, Is organized to address various issues to more the creation of intelligent solutions in future. It is expected that researchers will bring new prespect for collaboration across disciplines and gain ideas facilitating novel concepts. The theme of this workshop is to motivate the rescurstors to adopt the out come for implementation. The workshop will provide an exceptional platform to the researchers to meet, discuss the practical solutions, Scientific Results and methods in solving intriguing problems with people who are actively involved in these emerging fields.

# (NWDA-2016)

Schedule: Feb.8, 2016 (Monday)

| Time                | Programme                    |
|---------------------|------------------------------|
| 10:00 AM – 11:15 AM | Inauguration Function        |
|                     | Chief Guest                  |
|                     | Guest of Honour              |
|                     |                              |
|                     |                              |
|                     |                              |
| 11:15 AM – 11:30 AM | Tea Break                    |
| 11:30 AM – 01:30 PM | First Technical Session      |
|                     | Speaker – Ms. Namrata Vijay  |
|                     | Product Manager CADD CENTRE  |
|                     | Speaker –Shri Nikhil Nair    |
|                     | Regional Manager CADD CENTRE |
|                     | On Chair –                   |
|                     |                              |
| 01:30 PM – 2:30 PM  | Lunch                        |
| 2:30 PM – 04:00 PM  | Second Technical Session     |
|                     | Speaker –                    |
|                     | On Chair –                   |
|                     |                              |

# (NWDA-2016)

Schedule: Feb.9, 2016 (Tuesday)

| Time                | Programme               |
|---------------------|-------------------------|
| 10:00 AM – 12Noon   | Third Technical Session |
|                     | Speaker –               |
|                     | Speaker –               |
|                     | On Chair –              |
|                     |                         |
|                     |                         |
| 12:00Noon – 12:15PM | Tea Break               |
| 12:15PM - 01:00 PM  | Forth Technical Session |
|                     | Speaker –               |
|                     | Speaker –               |
|                     | On Chair –              |
|                     |                         |
| 01:00 PM – 2:00 PM  | Lunch                   |
| 2:00 PM - 03:50 PM  | Valedictory Function    |
|                     | Chief Guest –           |
|                     | Guest of Honour -       |
|                     |                         |