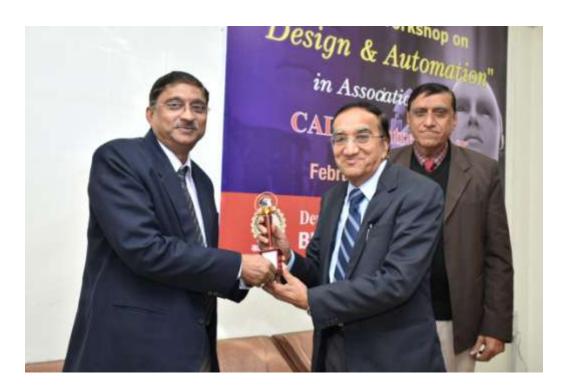

Third technical session was taken by **Er. Vimal Gupta** (Centre Head CADD centre Ajmer) who spoke on solid work software.

For the valedictory session chief guest was **Er. D.B Mundra** (Jt President Toshniwal Industry Pvt. Ltd Ajmer) who also shared his experience on design and automation with his vast experience of cement industry for which he had been the project head

To conclude we would say that all the presentation as well as interactions were very enriching and the gathering was definitely benefited in basics to latest development in design and automation.

| Attendance 5        | Sheet D         | ate- 08/02/201                            |               |
|---------------------|-----------------|-------------------------------------------|---------------|
| S.N NAME            | Designation     | SIGNATURE                                 | MILLES DO-C   |
| 1 Pradeep Northen   | AND CONTRACTOR  | (HUKIL)                                   | St. ET-MY     |
| 2 R. h. Hather      | D. Nager Nogm   |                                           | 1             |
| 3 Lail Atash        | Registrar       | Lary Arzelli                              |               |
| 4 UTSAV SIARMA      | cénii           | 0_                                        |               |
| 5 Andeit Signiferio |                 | <b>B</b>                                  | W. XVIII      |
| 6 Bhorat thulwari   |                 | 1                                         | 794 677       |
| 7 Sagor Sharma      | ME              | - CARONA                                  | The state of  |
| 8 O. P. Anora       | 17 recor NE     | A.I.                                      | 771.79        |
| 9 Manish Belevil    | Cente Manga     | Bolloc                                    | N 1           |
| 10 Rospee Pohargans | Course Head     | 1                                         |               |
| 12 Sumit Divit      | (ADD CONT Jair  | 1 1                                       |               |
| 12 Symit Divit      | CHARLEHTELT IN  |                                           |               |
| 14 Anjli Meen       | An prof         | R.                                        |               |
| 15 No handle Palm   |                 | Dug.                                      |               |
| 16 Youtendra Sinh   | Aggt Port       |                                           | //            |
| 17 K-K Sharma       | Lab-Tec         | Ann                                       |               |
| 18 Gulam Hulsain    | Lat Tach        | Gugathan                                  | CONTRACTOR OF |
| 19 Hamumm Singl     | Labtech         | Egnins                                    |               |
| 20 V-Courons        | Lab Pen         | Sure                                      |               |
| 21 Dhananyay Chan   | ha Agel Prof    | B86 .                                     |               |
| 22 Vantian stry 1   | AMPAN           | to tun                                    | - 180         |
|                     | a Ant Peop      | @Ohray                                    | -             |
| 24                  |                 | -                                         |               |
| 25                  |                 |                                           | -             |
| 26                  | FI - 10 - 014 0 | P. Co 1 - 1 - 1 - 1 - 1 - 1 - 1 - 1 - 1 - | - 1           |
| 27 28               |                 | 1000                                      |               |
| 29                  |                 |                                           |               |
| 30                  | ST TOTAL        | 10 m . 7 W                                | 1 16          |
|                     |                 |                                           | -             |